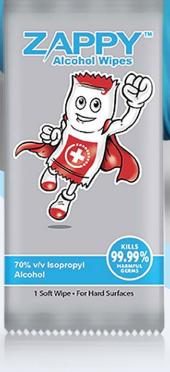

oshiklenz

Zappy Alcohol Wipes are a single use, spun-lace wipe saturated with 70% Isopropyl Alcohol solution. Zappy Alcohol Wipes are a convenient and cost effective solution for disinfection of hard surfaces.

#### **Product Performance:**

Zappy Alcohol Wipes rapidly kill harmful germs, making them ideal for disinfection of many hard surfaces in both clinical and commercial applications. With 70% v/v lsopropyl alcohol Zappy Alcohol Wipes effectively kill 99.99% of harmful germs. These wipes are made from our signature spun-lace paper, which is tear-resistant and soft to touch. By utilising this spun-lace paper, Zappy Alcohol Wipes retain alcohol saturation making them an effective and efficient solution for hard surface disinfection. Zappy Alcohol Wipes are optimal for disinfecting hard surfaces in many environments such as hospitals, nursing homes, child-care, veterinary clinics, dental surgeries, laboratories and other commercial premises.